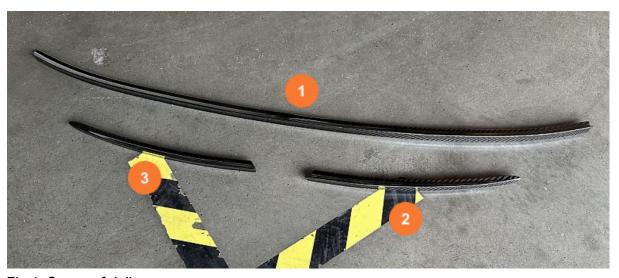

## 1. PART LIST for product JU00203PRD

| # | ITEM                 | ART-NO.    | UNITS |
|---|----------------------|------------|-------|
| 1 | Carbon gurney center | JU00919ART | 1     |
| 2 | Carbon gurney right  | JU00920ART | 1     |
| 3 | Carbon gurney left   | JU00921ART | 1     |

Fig 1: Scope of delivery

**FILE:** JUBU\_Carbon\_Gurney\_Emira **REL\_DATE:** 15.07.2024

VERSION: 0.1