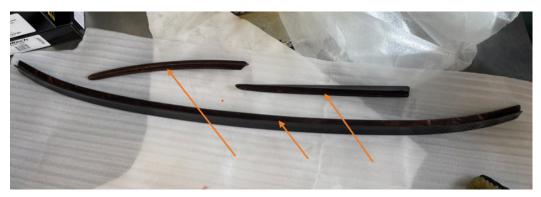

## 2. ASSEMBLY & INSTALLATION NOTES

- 1. Clean and degrease the surface where the gurney will be placed.
- 2. Remove the protective foil from the double sided tape on the gurney (1 & 2 & 3).

Fig 2: Underside of the carbon gurney.