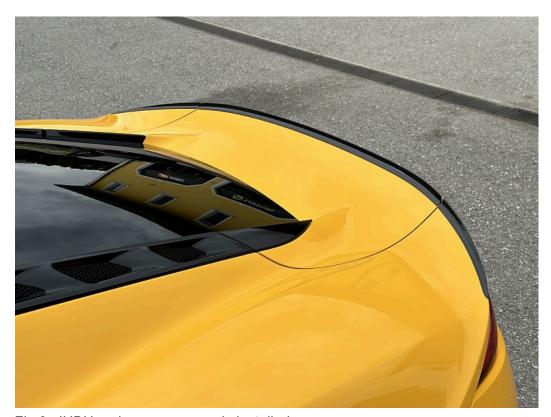

3. Glue the gurney on the car as shown in Fig 3.

Fig 3: JUBU carbon gurney ready installed.

**PAGE**: 2 of 3

VERSION: 0.1

\*\*\*\*\*\*\*\*\*\*\*\*\*\*\*\*\*\*\*\*\*\*\*

If you have any questions or need additional information, please contact us by email: info@jubu-performance.com